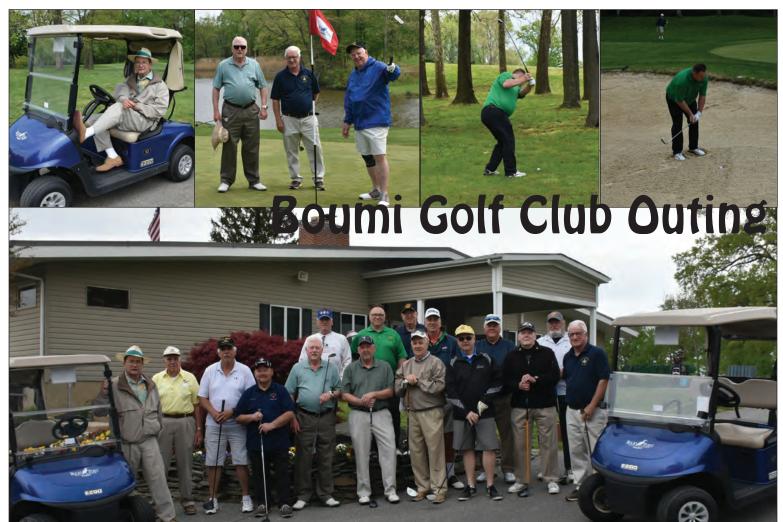

Thanks to William Mattlin and Wade Giles for co-hosting the Boumi Golf Classic. This year, we sold all of the golfer slots. Thanks go out to our own salesman-extraordinaire, Eddie DeWaters, who sold so many golf tee sponsorships. Through the efforts of all the Golf Classic made a record amount for our Shriners Hospitals for Children.