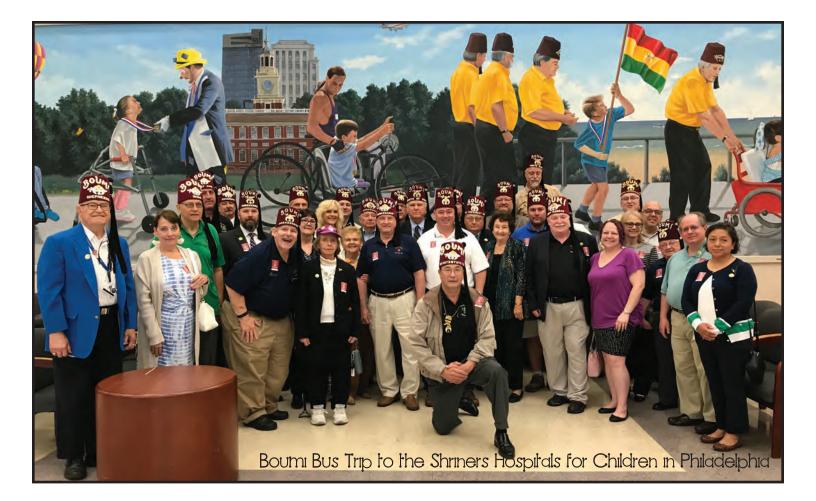

#### SEPTEMBER/OCTOBER 2019

AT THE MAY BUSINESS MEETING, ILL. SIR ERNEST N. PALMER OBLIGATED NINE NEW NOBLES.

**INSIDE:** 