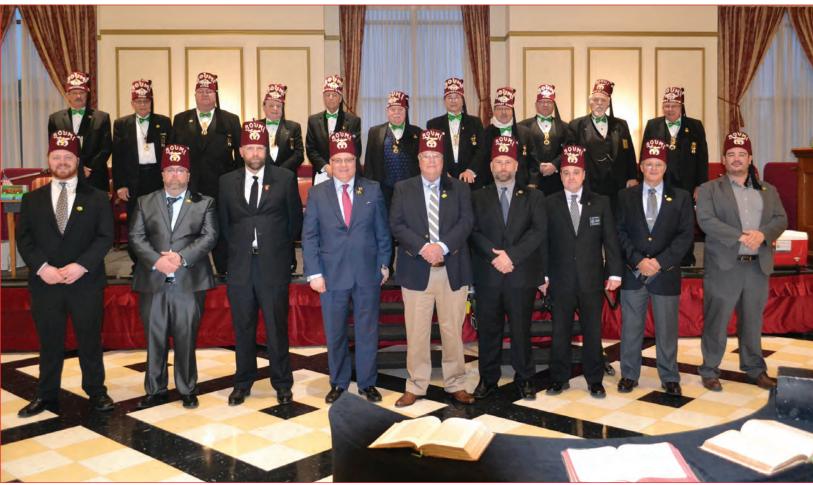

#### SEPTEMBER/OCTOBER 2019

AT THE MAY BUSINESS MEETING, ILL. SIR ERNEST N. PALMER OBLIGATED NINE NEW NOBLES.

**INSIDE:** 